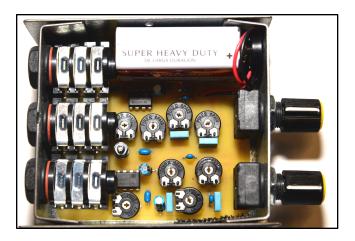

Pure Mini will be on channel 1 Double Helix on channel 2

Please refer to the included Dual Channel Pro ST manual for preamp details.

5. This photo shows a suggested preset for the EQ trimmers inside the preamp, especially good for the GLOSS setting of the Double Helix.

 If you preferably use the STEAM setting of the Double Helix, you might want to turn down the gain trimmer of channel 2 somewhat (the upper left trimmer on the pic above), as the STEAM setting is considerably louder than the GLOSS setting.